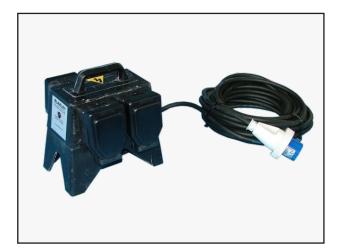

Environmental Control Supply Unit Military Input, Industrial Outputs

EDPU 4 Way 13A IP55 Industrial Input c/w Cable

EDPU 4 Way 13A IP55 Military Input

GIU 6 Way Military Inputs and Outputs

FEPS-LAPDS GIU, 6 Way Military and Industrial Outputs