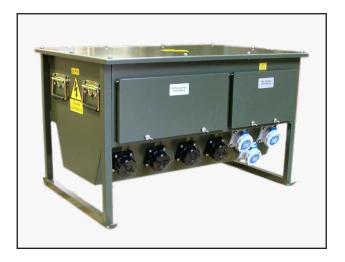

Environmental Control Supply Unit Military Input, Industrial Outputs

EDPU 4 Way 13A IP55 Industrial Input c/w Cable

EDPU 4 Way 13A IP55 Military Input

GIU 6 Way Military Inputs and Outputs

FEPS-LAPDS GIU, 6 Way Military and Industrial Outputs

Shelter Distribution Unit Military and Industrial Inputs

Shelter Distribution Unit 400V, 230V and 110V Industrial Outputs

6 Way 16A Distribution Assembly Military Input, Single or Three Phase

Single-phase Splitter Unit Industrial Outputs