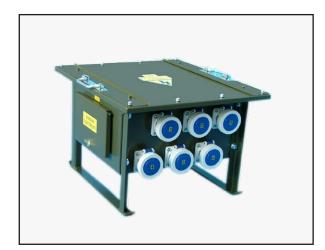

Shelter Distribution Unit Military and Industrial Inputs

Shelter Distribution Unit 400V, 230V and 110V Industrial Outputs

6 Way 16A Distribution Assembly Military Input, Single or Three Phase

Single-phase Splitter Unit Industrial Outputs