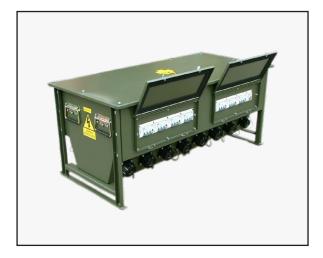

Shelter Distribution Unit Military and Industrial Inputs

Shelter Distribution Unit 400V, 230V and 110V Industrial Outputs

6 Way 16A Distribution Assembly Military Input, Single or Three Phase

Single-phase Splitter Unit Industrial Outputs