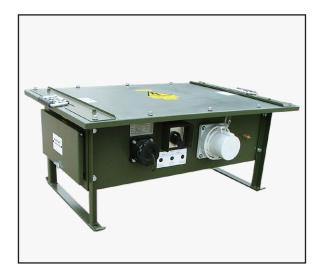

Environmental Control Supply Unit Military Input, Industrial Outputs

EDPU 4 Way 13A IP55 Industrial Input c/w Cable

EDPU 4 Way 13A IP55 Military Input

GIU 6 Way Military Inputs and Outputs

FEPS-LAPDS GIU, 6 Way Military and Industrial Outputs