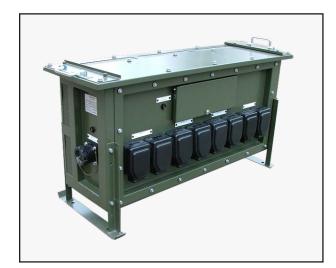

Environmental Control Supply Unit Military Input, Industrial Outputs

EDPU 4 Way 13A IP55 Industrial Input c/w Cable

EDPU 4 Way 13A IP55 Military Input

GIU 6 Way Military Inputs and Outputs

FEPS-LAPDS GIU, 6 Way Military and Industrial Outputs

Shelter Distribution Unit Military and Industrial Inputs

Shelter Distribution Unit 400V, 230V and 110V Industrial Outputs

6 Way 16A Distribution Assembly Military Input, Single or Three Phase

Single-phase Splitter Unit Industrial Outputs