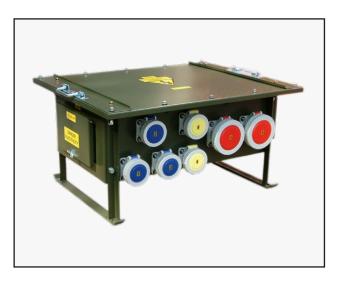

Environmental Control Supply Unit Military Input, Industrial Outputs

EDPU 4 Way 13A IP55 Industrial Input c/w Cable

EDPU 4 Way 13A IP55 Military Input

GIU 6 Way Military Inputs and Outputs

FEPS-LAPDS GIU, 6 Way Military and Industrial Outputs